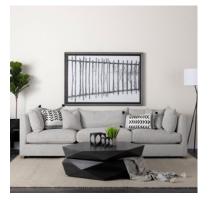

# MERCANA

Arreto 48L x 48W x 15H Black Solid Wood Hexagonal Storage Coffee Table **SKU: 69541** 

#### SOLID WOOD CONSTRUCTION

This coffee table, made entirely from solid Mango wood, features striking geometric facets that give it a sense of movement and depth. An all-wood coffee table with a striking geometric profile and loads of storage space.

### **BLACK FINISH**

The wood is smooth textured with a striking black finish that highlights its natural beauty.

### AMPLE STORAGE

It has a hydraulic top that lifts open to a spacious storage compartment below perfect for keeping spaces organized and tidy!

www.mercana.com info@mercana.com 1.800.461.1666 3250 189th Street, Surrey, BC, Canada, V3Z1A7