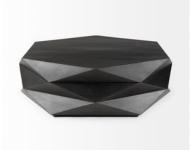

# MERCANA

Arreto 48L x 48W x 15H Black Solid Wood Hexagonal Storage Coffee Table **SKU: 69541** 

#### SOLID WOOD CONSTRUCTION

This coffee table, made entirely from solid Mango wood, features striking geometric facets that give it a sense of movement and depth. An all-wood coffee table with a striking geometric profile and loads of storage space.

### **BLACK FINISH**

The wood is smooth textured with a striking black finish that highlights its natural beauty.