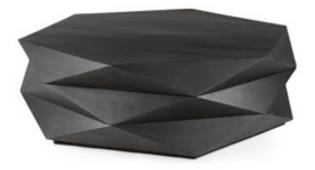

# MERCANA

Arreto 48L x 48W x 15H Black Solid Wood Hexagonal Storage Coffee Table **SKU: 69541** 

#### SOLID WOOD CONSTRUCTION

This coffee table, made entirely from solid Mango wood, features striking geometric facets that give it a sense of movement and depth. An all-wood coffee table with a striking geometric profile and loads of storage space.

### **BLACK FINISH**

The wood is smooth textured with a striking black finish that highlights its natural beauty.